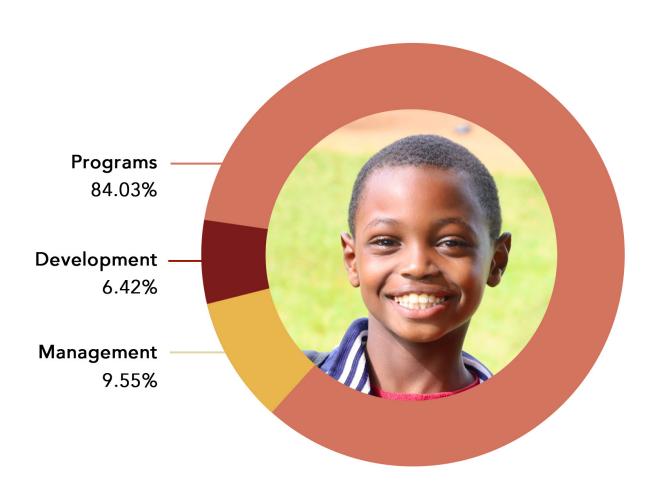

## 2022 Expenses

In 2022, our total expenditures in the U.S. and Tanzania were approximately \$2.5 million (\$2,535,549). Of that amount, approximately 84% was spent directly on programs in Tanzania, with approximately 16% of our expenditures allocated to general overhead, including fundraising.