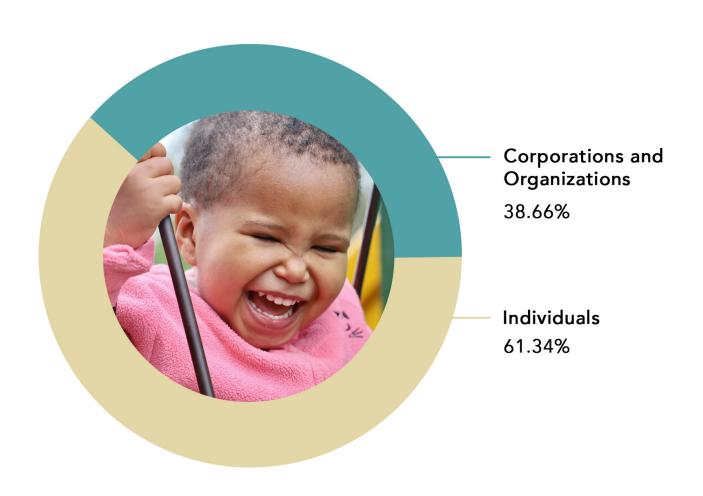

## 2022 Revenue

# A Letter From Our Treasurer

To our supporters and friends:

I am pleased to report that the Tanzanian Children's Fund received approximately \$3.8 million in contributions and other revenues in Fiscal Year 2022, with \$900,000 of this amount in pledged gifts. On behalf of the entire Board of Directors, allow me to say a resounding THANK YOU!