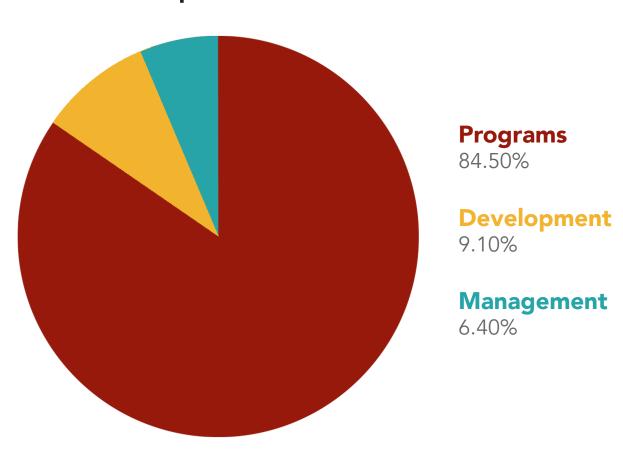

These steps were made possible by your generous contributions in 2019. In 2019, our total expenditures in the U.S. and Tanzania were approximately \$1.9 million. Of that amount, approximately 85% was spent directly on programs in Tanzania, with approximately 15% of our expenditures allocated to general overhead, including fundraising.