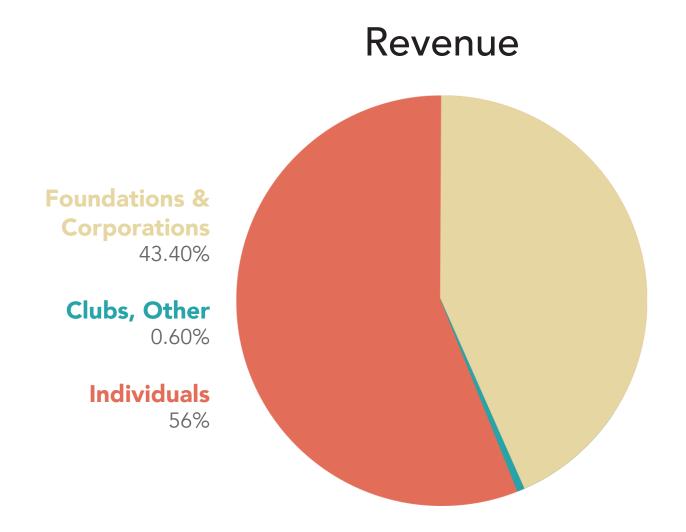

#### Letter From Our Treasurer

To our supporters and friends:

I am pleased to report that the Tanzanian Children's Fund (TCF) received approximately \$2.4 million in contributions and other revenues in Fiscal Year 2019. On behalf of the entire Board of Directors, allow me to say a resounding THANK YOU!!!