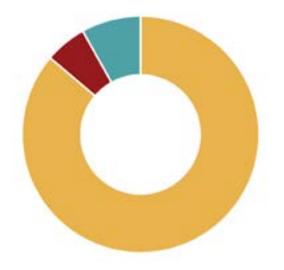

In 2020, our total expenditures in the U.S. and Tanzania were approximately \$2 million (\$2,011,441). Of that amount, approximately 86% (86.2%) was spent directly on programs in Tanzania, with approximately 14% (13.8%) of our expenditures allocated to general overhead, including fundraising.

## Expenses Total: \$2,011,441

## **Programs**

\$1,732,445 (86.2%)

## **Development**

\$163,527 (8.1%)

## Management

\$115,469 (5.7%)