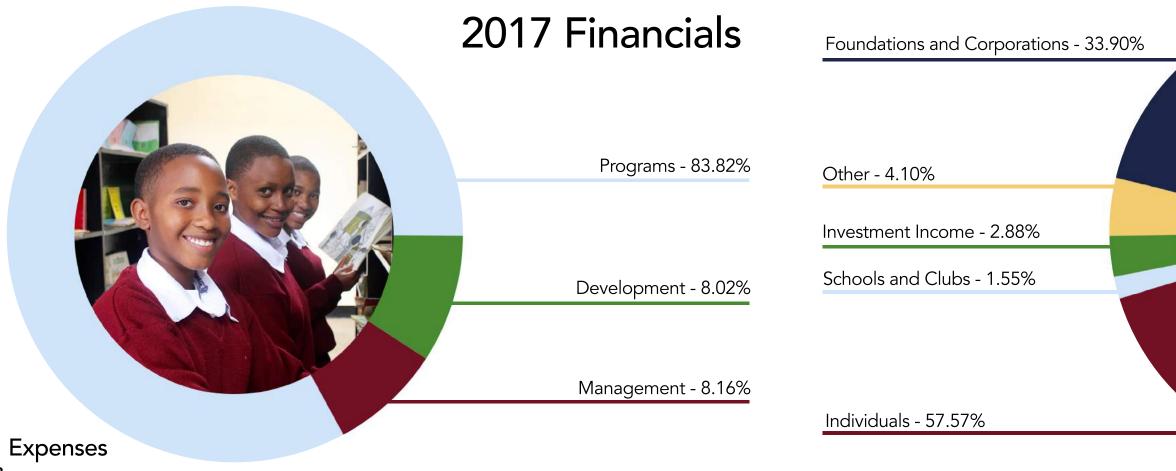

On the expenditure side, our total expenditures in the U.S. and Tanzania for fiscal year 2017 were approximately \$1,651,100. Of that amount, approximately 84% was spent directly on programs in Tanzania with the remaining 16% allocated to general overhead (including our valuable U.S. operations team).